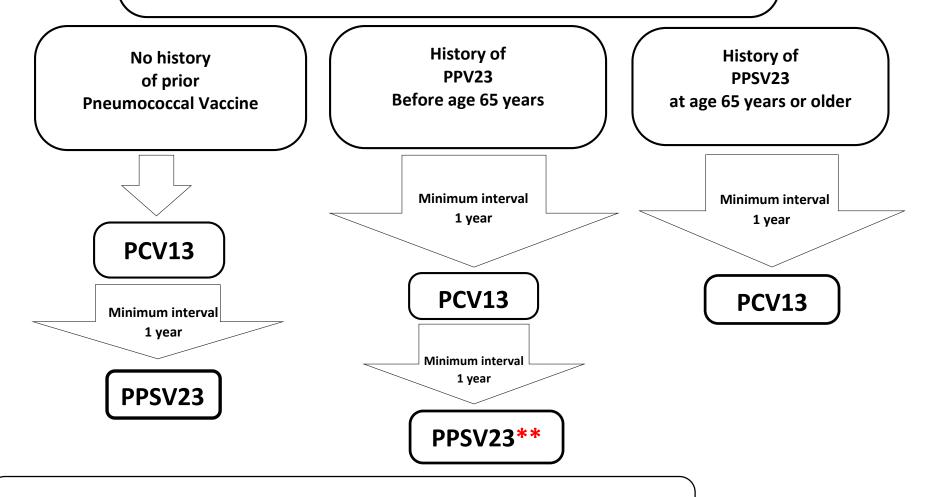

## Adult aged 65 years or older Pneumococcal Vaccine Algorithm

IF PCV 13 was given before age 65 years no further doses of PCV13 are needed

\*\* If patient received PPSV23 in the past:

-WAIT 5 years after first PPSV23 dose to administer second PPSV23

- PCV13 and PPSV 23 should not be administered during same visit.
- If a dose of PPSV23 is given earlier than the recommended interval, the dose does not need to be repeated.
- When pneumococcal vaccination history is incomplete or unknown, it is acceptable to rely on the patient's verbal history to determine prior vaccination status. Providers should NOT delay immunization due to a lack of an immunization record.