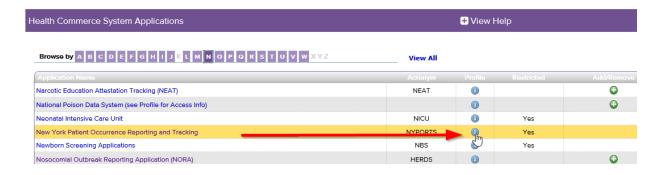

3. Brows to "N" and to 4th line down to NYPORTS and click

## 4. Click on "Request for Access" as shown w/ red arrow in screen shot below