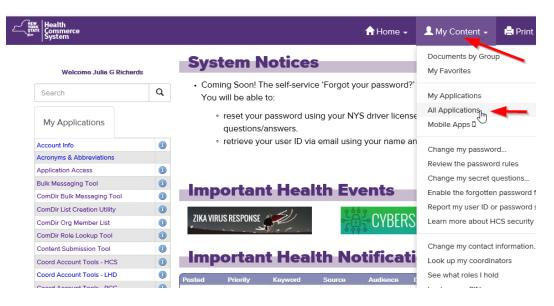

## **How to Gain Access to NYPORTS**

**New York Patient Occurrence Reporting & Tracking System** 

1. Log into Health Commerce System (HCS)

https://commerce.health.state.ny.us/public/hcs\_login.html

2. On main page of HCS, click on "My Content, then scroll down and click on "All Applications"

3. Brows to "N" and to 4th line down to NYPORTS and click