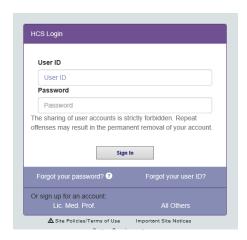

## **How to Gain Access to NYPORTS**

**New York Patient Occurrence Reporting & Tracking System** 

1. Log into Health Commerce System (HCS)

https://commerce.health.state.ny.us/public/hcs\_login.html

2. On main page of HCS, click on "My Content, then scroll down and click on "All Applications"