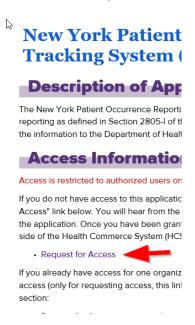

## 4. Click on "Request for Access" as shown w/ red arrow in screen shot below

## 5. Fill in the Request for Access to the NYPORTS

Note: Your email address must be connected to your organization (facility). If it does not match, got to **Step 6 below** and update your email/facility by going into "My Content" and in the Business Contact tab update your contact information in the Person Update Tool.