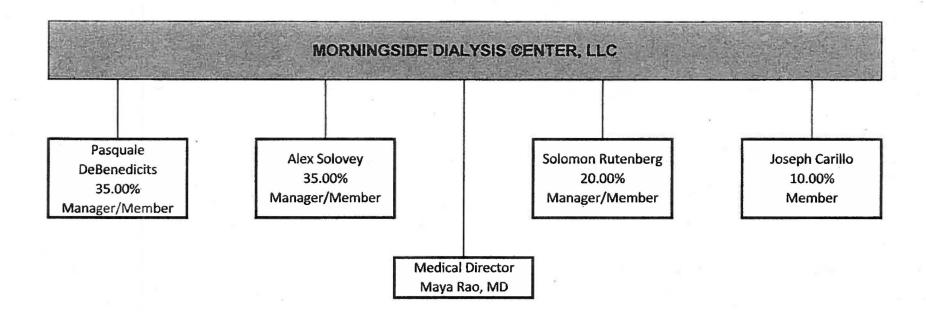

| Am  | Ambulatory Surgery Centers - Establish/Construct Exhibit # 3 |                                                                                                           |                  |  |
|-----|--------------------------------------------------------------|-----------------------------------------------------------------------------------------------------------|------------------|--|
|     | <u>Number</u>                                                | Applicant/Facility                                                                                        |                  |  |
| 1.  | 152377 B                                                     | Northern Westchester Facility Project, LLC d/b/a North<br>Regional Surgery Center<br>(Westchester County) | hern Westchester |  |
| 2.  | 161415 E                                                     | Carnegie Hill Endo, LLC<br>(New York County)                                                              |                  |  |
| 3.  | 161456 E                                                     | Manhattan Endoscopy Center, LLC (New York County)                                                         |                  |  |
| Dia | lysis Services - Establ                                      | lish/Construct                                                                                            | Exhibit #4       |  |
|     | <u>Number</u>                                                | Applicant/Facility                                                                                        |                  |  |
| 1.  | 161243 B                                                     | Cassena Care Dialysis at Morningside (Bronx County)                                                       |                  |  |
| Res | sidential Health Care                                        | Facilities - Establish/Construct                                                                          | Exhibit # 5      |  |
|     | <u>Number</u>                                                | Applicant/Facility                                                                                        |                  |  |
| 1.  | 152135 E                                                     | Delmar Acquisition I LLC d/b/a Bethlehem Commons<br>Rehabilitation Center<br>(Albany County)              | Nursing and      |  |
| 2.  | 161156 E                                                     | Renaissance Rehabilitation and Nursing Care Center (Dutchess County)                                      |                  |  |
| 3.  | 162141 E                                                     | The Bethel Methodist Home (Westchester County) TO BE DISTRIBUTED UNDER SEPARATE COV                       | ÆR               |  |
| Cer | tified Home Health A                                         | agencies - Establish/Construct                                                                            | Exhibit # 6      |  |
|     | <u>Number</u>                                                | Applicant/Facility                                                                                        |                  |  |
| 1.  | 161393 E                                                     | HCR/HCR Home Care<br>(Clinton County)                                                                     |                  |  |
| 2.  | 161394 E                                                     | HCR/HCR Home Care<br>(Schoharie County)                                                                   |                  |  |
| 3.  | 161397 E                                                     | HCR/HCR Home Care<br>(Onondaga County)                                                                    |                  |  |