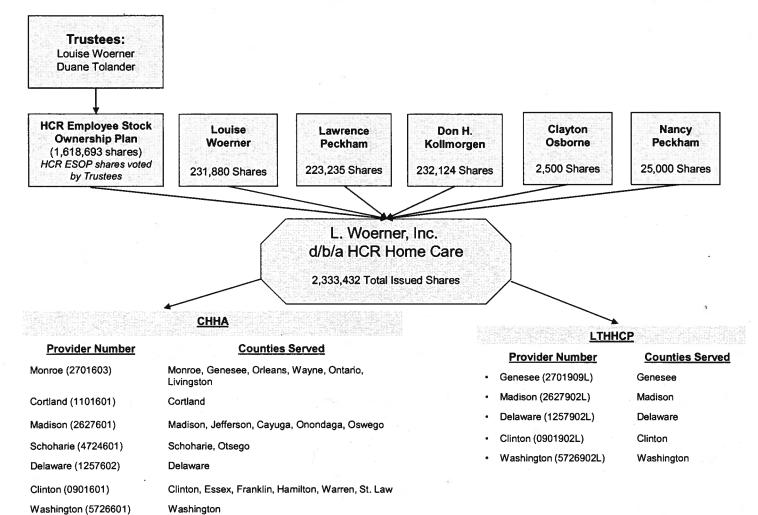

| Am  | Ambulatory Surgery Centers - Establish/Construct Exhibit # 3 |                                                                                                           |                  |  |
|-----|--------------------------------------------------------------|-----------------------------------------------------------------------------------------------------------|------------------|--|
|     | <u>Number</u>                                                | Applicant/Facility                                                                                        |                  |  |
| 1.  | 152377 B                                                     | Northern Westchester Facility Project, LLC d/b/a North<br>Regional Surgery Center<br>(Westchester County) | hern Westchester |  |
| 2.  | 161415 E                                                     | Carnegie Hill Endo, LLC<br>(New York County)                                                              |                  |  |
| 3.  | 161456 E                                                     | Manhattan Endoscopy Center, LLC (New York County)                                                         |                  |  |
| Dia | lysis Services - Establ                                      | lish/Construct                                                                                            | Exhibit #4       |  |
|     | <u>Number</u>                                                | Applicant/Facility                                                                                        |                  |  |
| 1.  | 161243 B                                                     | Cassena Care Dialysis at Morningside (Bronx County)                                                       |                  |  |
| Res | sidential Health Care                                        | Facilities - Establish/Construct                                                                          | Exhibit # 5      |  |
|     | <u>Number</u>                                                | Applicant/Facility                                                                                        |                  |  |
| 1.  | 152135 E                                                     | Delmar Acquisition I LLC d/b/a Bethlehem Commons<br>Rehabilitation Center<br>(Albany County)              | Nursing and      |  |
| 2.  | 161156 E                                                     | Renaissance Rehabilitation and Nursing Care Center (Dutchess County)                                      |                  |  |
| 3.  | 162141 E                                                     | The Bethel Methodist Home (Westchester County) TO BE DISTRIBUTED UNDER SEPARATE COV                       | ÆR               |  |
| Cer | tified Home Health A                                         | agencies - Establish/Construct                                                                            | Exhibit # 6      |  |
|     | <u>Number</u>                                                | Applicant/Facility                                                                                        |                  |  |
| 1.  | 161393 E                                                     | HCR/HCR Home Care<br>(Clinton County)                                                                     |                  |  |
| 2.  | 161394 E                                                     | HCR/HCR Home Care<br>(Schoharie County)                                                                   |                  |  |
| 3.  | 161397 E                                                     | HCR/HCR Home Care<br>(Onondaga County)                                                                    |                  |  |