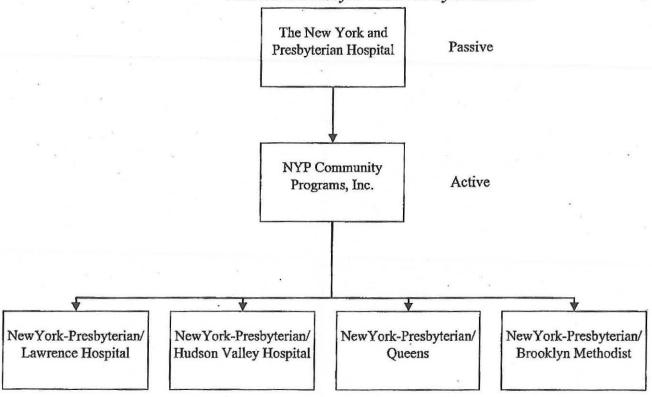

#### **Acute Care Services – Establish/Construct**

Exhibit # 2

|    | Number   | Applicant/Facility                                                                          |
|----|----------|---------------------------------------------------------------------------------------------|
| 1. | 161389 E | The Burdett Care Center (Rensselaer County)                                                 |
| 2. | 161400 E | Saratoga Hospital<br>(Saratoga County)                                                      |
| 3. | 162007 E | New York Community Hospital of Brooklyn, Inc. (Kings County)                                |
| 4. | 162008 E | Lawrence Hospital Center d/b/a New York Presbyterian/Lawrence Hospital (Westchester County) |
| 5. | 162009 E | New York Methodist Hospital<br>(Kings County)                                               |
| 6. | 162036 E | Bassett Healthcare Network<br>(Otsego County)                                               |