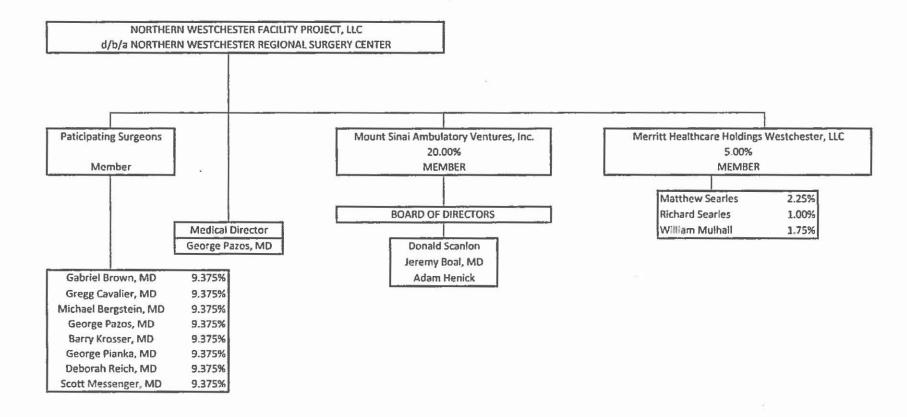

| Am  | Ambulatory Surgery Centers - Establish/Construct Exhibit # 3 |                                                                                                           |                  |  |
|-----|--------------------------------------------------------------|-----------------------------------------------------------------------------------------------------------|------------------|--|
|     | <u>Number</u>                                                | Applicant/Facility                                                                                        |                  |  |
| 1.  | 152377 B                                                     | Northern Westchester Facility Project, LLC d/b/a North<br>Regional Surgery Center<br>(Westchester County) | hern Westchester |  |
| 2.  | 161415 E                                                     | Carnegie Hill Endo, LLC<br>(New York County)                                                              |                  |  |
| 3.  | 161456 E                                                     | Manhattan Endoscopy Center, LLC (New York County)                                                         |                  |  |
| Dia | lysis Services - Establ                                      | lish/Construct                                                                                            | Exhibit #4       |  |
|     | <u>Number</u>                                                | Applicant/Facility                                                                                        |                  |  |
| 1.  | 161243 B                                                     | Cassena Care Dialysis at Morningside (Bronx County)                                                       |                  |  |
| Res | sidential Health Care                                        | Facilities - Establish/Construct                                                                          | Exhibit # 5      |  |
|     | <u>Number</u>                                                | Applicant/Facility                                                                                        |                  |  |
| 1.  | 152135 E                                                     | Delmar Acquisition I LLC d/b/a Bethlehem Commons<br>Rehabilitation Center<br>(Albany County)              | Nursing and      |  |
| 2.  | 161156 E                                                     | Renaissance Rehabilitation and Nursing Care Center (Dutchess County)                                      |                  |  |
| 3.  | 162141 E                                                     | The Bethel Methodist Home (Westchester County) TO BE DISTRIBUTED UNDER SEPARATE COV                       | ÆR               |  |
| Cer | tified Home Health A                                         | agencies - Establish/Construct                                                                            | Exhibit # 6      |  |
|     | <u>Number</u>                                                | Applicant/Facility                                                                                        |                  |  |
| 1.  | 161393 E                                                     | HCR/HCR Home Care<br>(Clinton County)                                                                     |                  |  |
| 2.  | 161394 E                                                     | HCR/HCR Home Care<br>(Schoharie County)                                                                   |                  |  |
| 3.  | 161397 E                                                     | HCR/HCR Home Care<br>(Onondaga County)                                                                    |                  |  |