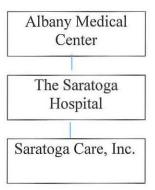

#### **Acute Care Services – Establish/Construct**

Exhibit # 2

|    | Number   | Applicant/Facility                                                                          |
|----|----------|---------------------------------------------------------------------------------------------|
| 1. | 161389 E | The Burdett Care Center (Rensselaer County)                                                 |
| 2. | 161400 E | Saratoga Hospital<br>(Saratoga County)                                                      |
| 3. | 162007 E | New York Community Hospital of Brooklyn, Inc. (Kings County)                                |
| 4. | 162008 E | Lawrence Hospital Center d/b/a New York Presbyterian/Lawrence Hospital (Westchester County) |
| 5. | 162009 E | New York Methodist Hospital<br>(Kings County)                                               |
| 6. | 162036 E | Bassett Healthcare Network<br>(Otsego County)                                               |