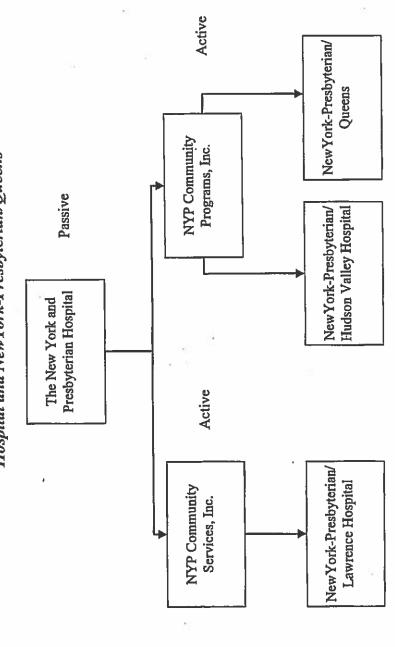

#### **Acute Care Services – Establish/Construct**

Exhibit # 2

|    | Number   | Applicant/Facility                                                                          |
|----|----------|---------------------------------------------------------------------------------------------|
| 1. | 161389 E | The Burdett Care Center (Rensselaer County)                                                 |
| 2. | 161400 E | Saratoga Hospital<br>(Saratoga County)                                                      |
| 3. | 162007 E | New York Community Hospital of Brooklyn, Inc. (Kings County)                                |
| 4. | 162008 E | Lawrence Hospital Center d/b/a New York Presbyterian/Lawrence Hospital (Westchester County) |
| 5. | 162009 E | New York Methodist Hospital<br>(Kings County)                                               |
| 6. | 162036 E | Bassett Healthcare Network<br>(Otsego County)                                               |