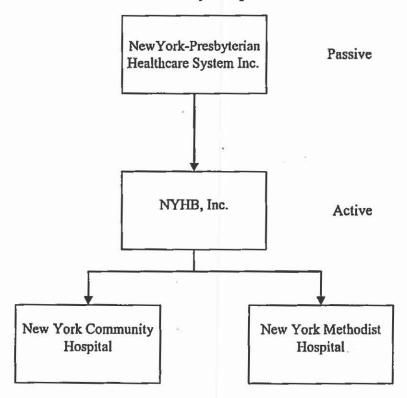

#### **Acute Care Services – Establish/Construct**

Exhibit # 2

|    | Number   | Applicant/Facility                                                                          |
|----|----------|---------------------------------------------------------------------------------------------|
| 1. | 161389 E | The Burdett Care Center (Rensselaer County)                                                 |
| 2. | 161400 E | Saratoga Hospital<br>(Saratoga County)                                                      |
| 3. | 162007 E | New York Community Hospital of Brooklyn, Inc. (Kings County)                                |
| 4. | 162008 E | Lawrence Hospital Center d/b/a New York Presbyterian/Lawrence Hospital (Westchester County) |
| 5. | 162009 E | New York Methodist Hospital<br>(Kings County)                                               |
| 6. | 162036 E | Bassett Healthcare Network<br>(Otsego County)                                               |