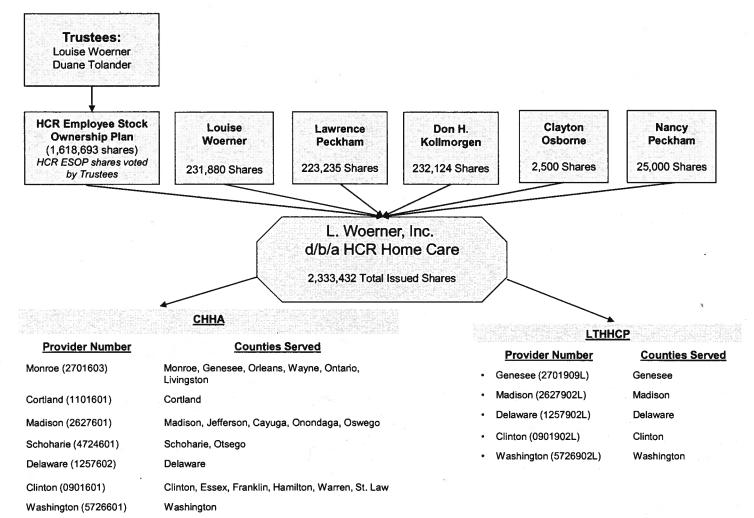

| Am  | Ambulatory Surgery Centers - Establish/Construct Exhibit # 3 |                                                                                                           |                  |  |
|-----|--------------------------------------------------------------|-----------------------------------------------------------------------------------------------------------|------------------|--|
|     | <u>Number</u>                                                | Applicant/Facility                                                                                        |                  |  |
| 1.  | 152377 B                                                     | Northern Westchester Facility Project, LLC d/b/a North<br>Regional Surgery Center<br>(Westchester County) | hern Westchester |  |
| 2.  | 161415 E                                                     | Carnegie Hill Endo, LLC<br>(New York County)                                                              |                  |  |
| 3.  | 161456 E                                                     | Manhattan Endoscopy Center, LLC (New York County)                                                         |                  |  |
| Dia | lysis Services - Establ                                      | lish/Construct                                                                                            | Exhibit #4       |  |
|     | <u>Number</u>                                                | Applicant/Facility                                                                                        |                  |  |
| 1.  | 161243 B                                                     | Cassena Care Dialysis at Morningside (Bronx County)                                                       |                  |  |
| Res | sidential Health Care                                        | Facilities - Establish/Construct                                                                          | Exhibit # 5      |  |
|     | <u>Number</u>                                                | Applicant/Facility                                                                                        |                  |  |
| 1.  | 152135 E                                                     | Delmar Acquisition I LLC d/b/a Bethlehem Commons<br>Rehabilitation Center<br>(Albany County)              | Nursing and      |  |
| 2.  | 161156 E                                                     | Renaissance Rehabilitation and Nursing Care Center (Dutchess County)                                      |                  |  |
| 3.  | 162141 E                                                     | The Bethel Methodist Home (Westchester County) TO BE DISTRIBUTED UNDER SEPARATE COV                       | ÆR               |  |
| Cer | tified Home Health A                                         | agencies - Establish/Construct                                                                            | Exhibit # 6      |  |
|     | <u>Number</u>                                                | Applicant/Facility                                                                                        |                  |  |
| 1.  | 161393 E                                                     | HCR/HCR Home Care<br>(Clinton County)                                                                     |                  |  |
| 2.  | 161394 E                                                     | HCR/HCR Home Care<br>(Schoharie County)                                                                   |                  |  |
| 3.  | 161397 E                                                     | HCR/HCR Home Care<br>(Onondaga County)                                                                    |                  |  |