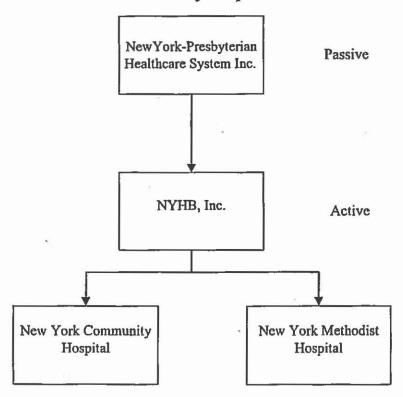

#### **Acute Care Services – Establish/Construct**

Exhibit # 2

|    | Number   | Applicant/Facility                                                                          |
|----|----------|---------------------------------------------------------------------------------------------|
| 1. | 161389 E | The Burdett Care Center (Rensselaer County)                                                 |
| 2. | 161400 E | Saratoga Hospital<br>(Saratoga County)                                                      |
| 3. | 162007 E | New York Community Hospital of Brooklyn, Inc. (Kings County)                                |
| 4. | 162008 E | Lawrence Hospital Center d/b/a New York Presbyterian/Lawrence Hospital (Westchester County) |
| 5. | 162009 E | New York Methodist Hospital<br>(Kings County)                                               |
| 6. | 162036 E | Bassett Healthcare Network<br>(Otsego County)                                               |