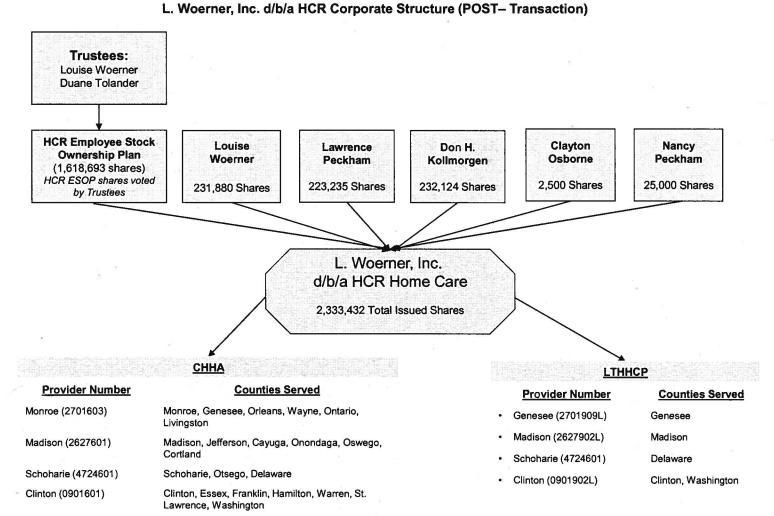

| Am  | Ambulatory Surgery Centers - Establish/Construct Exhibit # 3 |                                                                                                           |                  |  |
|-----|--------------------------------------------------------------|-----------------------------------------------------------------------------------------------------------|------------------|--|
|     | <u>Number</u>                                                | Applicant/Facility                                                                                        |                  |  |
| 1.  | 152377 B                                                     | Northern Westchester Facility Project, LLC d/b/a North<br>Regional Surgery Center<br>(Westchester County) | hern Westchester |  |
| 2.  | 161415 E                                                     | Carnegie Hill Endo, LLC<br>(New York County)                                                              |                  |  |
| 3.  | 161456 E                                                     | Manhattan Endoscopy Center, LLC (New York County)                                                         |                  |  |
| Dia | lysis Services - Establ                                      | lish/Construct                                                                                            | Exhibit #4       |  |
|     | <u>Number</u>                                                | Applicant/Facility                                                                                        |                  |  |
| 1.  | 161243 B                                                     | Cassena Care Dialysis at Morningside (Bronx County)                                                       |                  |  |
| Res | sidential Health Care                                        | Facilities - Establish/Construct                                                                          | Exhibit # 5      |  |
|     | <u>Number</u>                                                | Applicant/Facility                                                                                        |                  |  |
| 1.  | 152135 E                                                     | Delmar Acquisition I LLC d/b/a Bethlehem Commons<br>Rehabilitation Center<br>(Albany County)              | Nursing and      |  |
| 2.  | 161156 E                                                     | Renaissance Rehabilitation and Nursing Care Center (Dutchess County)                                      |                  |  |
| 3.  | 162141 E                                                     | The Bethel Methodist Home (Westchester County) TO BE DISTRIBUTED UNDER SEPARATE COV                       | ÆR               |  |
| Cer | tified Home Health A                                         | agencies - Establish/Construct                                                                            | Exhibit # 6      |  |
|     | <u>Number</u>                                                | Applicant/Facility                                                                                        |                  |  |
| 1.  | 161393 E                                                     | HCR/HCR Home Care<br>(Clinton County)                                                                     |                  |  |
| 2.  | 161394 E                                                     | HCR/HCR Home Care<br>(Schoharie County)                                                                   |                  |  |
| 3.  | 161397 E                                                     | HCR/HCR Home Care<br>(Onondaga County)                                                                    |                  |  |