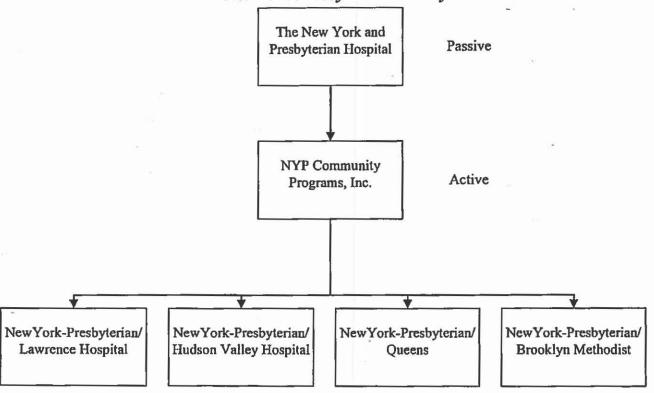

#### **Acute Care Services – Establish/Construct**

Exhibit # 2

|    | Number   | Applicant/Facility                                                                          |
|----|----------|---------------------------------------------------------------------------------------------|
| 1. | 161389 E | The Burdett Care Center (Rensselaer County)                                                 |
| 2. | 161400 E | Saratoga Hospital<br>(Saratoga County)                                                      |
| 3. | 162007 E | New York Community Hospital of Brooklyn, Inc. (Kings County)                                |
| 4. | 162008 E | Lawrence Hospital Center d/b/a New York Presbyterian/Lawrence Hospital (Westchester County) |
| 5. | 162009 E | New York Methodist Hospital<br>(Kings County)                                               |
| 6. | 162036 E | Bassett Healthcare Network<br>(Otsego County)                                               |