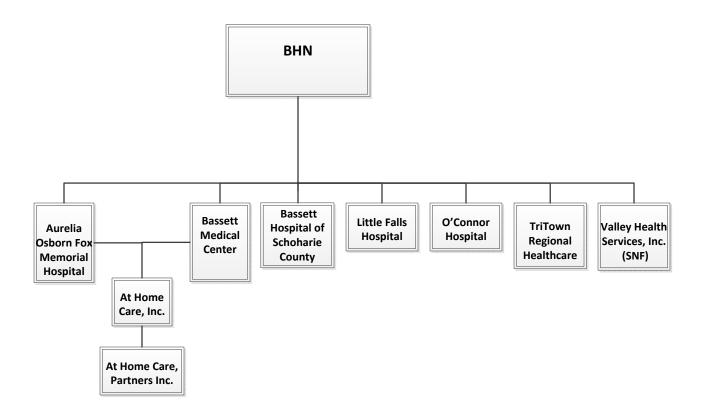

#### **Acute Care Services – Establish/Construct**

Exhibit # 2

|    | Number   | Applicant/Facility                                                                          |
|----|----------|---------------------------------------------------------------------------------------------|
| 1. | 161389 E | The Burdett Care Center (Rensselaer County)                                                 |
| 2. | 161400 E | Saratoga Hospital<br>(Saratoga County)                                                      |
| 3. | 162007 E | New York Community Hospital of Brooklyn, Inc. (Kings County)                                |
| 4. | 162008 E | Lawrence Hospital Center d/b/a New York Presbyterian/Lawrence Hospital (Westchester County) |
| 5. | 162009 E | New York Methodist Hospital<br>(Kings County)                                               |
| 6. | 162036 E | Bassett Healthcare Network<br>(Otsego County)                                               |