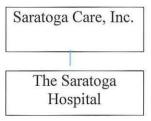

#### **Acute Care Services – Establish/Construct**

Exhibit # 2

|    | Number   | Applicant/Facility                                                                          |
|----|----------|---------------------------------------------------------------------------------------------|
| 1. | 161389 E | The Burdett Care Center (Rensselaer County)                                                 |
| 2. | 161400 E | Saratoga Hospital<br>(Saratoga County)                                                      |
| 3. | 162007 E | New York Community Hospital of Brooklyn, Inc. (Kings County)                                |
| 4. | 162008 E | Lawrence Hospital Center d/b/a New York Presbyterian/Lawrence Hospital (Westchester County) |
| 5. | 162009 E | New York Methodist Hospital<br>(Kings County)                                               |
| 6. | 162036 E | Bassett Healthcare Network<br>(Otsego County)                                               |