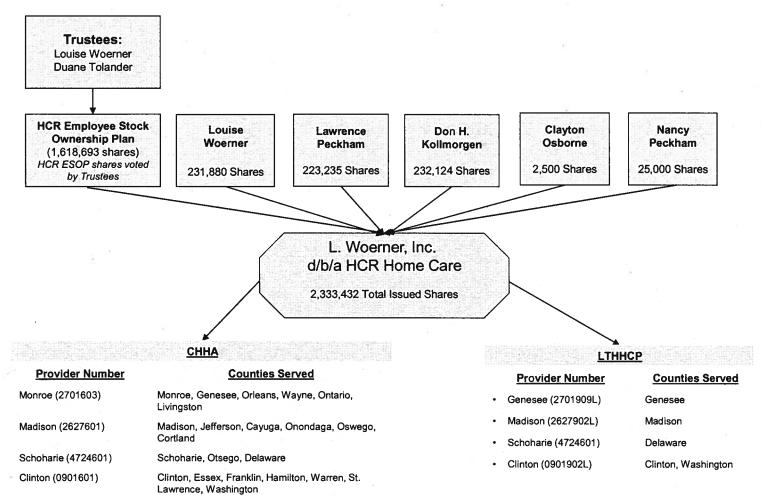

| Am  | Ambulatory Surgery Centers - Establish/Construct Exhibit # 3 |                                                                                                           |                  |  |
|-----|--------------------------------------------------------------|-----------------------------------------------------------------------------------------------------------|------------------|--|
|     | <u>Number</u>                                                | Applicant/Facility                                                                                        |                  |  |
| 1.  | 152377 B                                                     | Northern Westchester Facility Project, LLC d/b/a North<br>Regional Surgery Center<br>(Westchester County) | hern Westchester |  |
| 2.  | 161415 E                                                     | Carnegie Hill Endo, LLC<br>(New York County)                                                              |                  |  |
| 3.  | 161456 E                                                     | Manhattan Endoscopy Center, LLC (New York County)                                                         |                  |  |
| Dia | lysis Services - Establ                                      | lish/Construct                                                                                            | Exhibit #4       |  |
|     | <u>Number</u>                                                | Applicant/Facility                                                                                        |                  |  |
| 1.  | 161243 B                                                     | Cassena Care Dialysis at Morningside (Bronx County)                                                       |                  |  |
| Res | sidential Health Care                                        | Facilities - Establish/Construct                                                                          | Exhibit # 5      |  |
|     | <u>Number</u>                                                | Applicant/Facility                                                                                        |                  |  |
| 1.  | 152135 E                                                     | Delmar Acquisition I LLC d/b/a Bethlehem Commons<br>Rehabilitation Center<br>(Albany County)              | Nursing and      |  |
| 2.  | 161156 E                                                     | Renaissance Rehabilitation and Nursing Care Center (Dutchess County)                                      |                  |  |
| 3.  | 162141 E                                                     | The Bethel Methodist Home (Westchester County) TO BE DISTRIBUTED UNDER SEPARATE COV                       | ÆR               |  |
| Cer | tified Home Health A                                         | agencies - Establish/Construct                                                                            | Exhibit # 6      |  |
|     | <u>Number</u>                                                | Applicant/Facility                                                                                        |                  |  |
| 1.  | 161393 E                                                     | HCR/HCR Home Care<br>(Clinton County)                                                                     |                  |  |
| 2.  | 161394 E                                                     | HCR/HCR Home Care<br>(Schoharie County)                                                                   |                  |  |
| 3.  | 161397 E                                                     | HCR/HCR Home Care<br>(Onondaga County)                                                                    |                  |  |