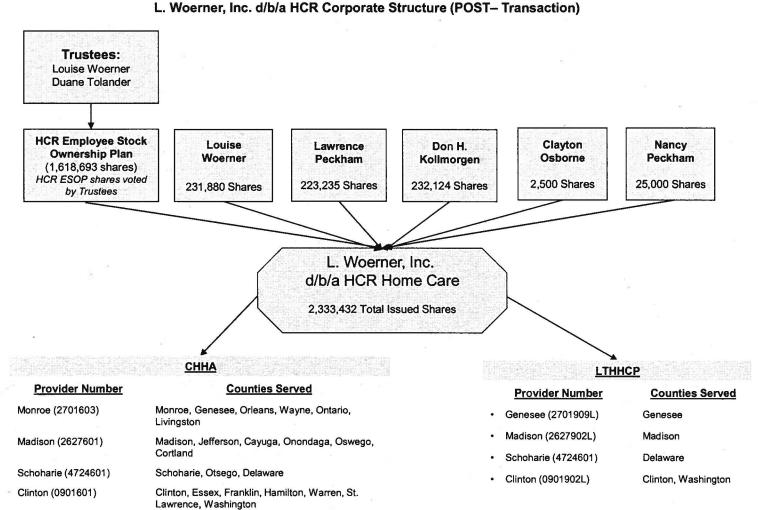

| Am  | Ambulatory Surgery Centers - Establish/Construct Exhibit # 3 |                                                                                                           |                  |  |
|-----|--------------------------------------------------------------|-----------------------------------------------------------------------------------------------------------|------------------|--|
|     | <u>Number</u>                                                | Applicant/Facility                                                                                        |                  |  |
| 1.  | 152377 B                                                     | Northern Westchester Facility Project, LLC d/b/a North<br>Regional Surgery Center<br>(Westchester County) | hern Westchester |  |
| 2.  | 161415 E                                                     | Carnegie Hill Endo, LLC<br>(New York County)                                                              |                  |  |
| 3.  | 161456 E                                                     | Manhattan Endoscopy Center, LLC (New York County)                                                         |                  |  |
| Dia | lysis Services - Establ                                      | lish/Construct                                                                                            | Exhibit #4       |  |
|     | <u>Number</u>                                                | Applicant/Facility                                                                                        |                  |  |
| 1.  | 161243 B                                                     | Cassena Care Dialysis at Morningside (Bronx County)                                                       |                  |  |
| Res | sidential Health Care                                        | Facilities - Establish/Construct                                                                          | Exhibit # 5      |  |
|     | <u>Number</u>                                                | Applicant/Facility                                                                                        |                  |  |
| 1.  | 152135 E                                                     | Delmar Acquisition I LLC d/b/a Bethlehem Commons<br>Rehabilitation Center<br>(Albany County)              | Nursing and      |  |
| 2.  | 161156 E                                                     | Renaissance Rehabilitation and Nursing Care Center (Dutchess County)                                      |                  |  |
| 3.  | 162141 E                                                     | The Bethel Methodist Home (Westchester County) TO BE DISTRIBUTED UNDER SEPARATE COV                       | ÆR               |  |
| Cer | tified Home Health A                                         | agencies - Establish/Construct                                                                            | Exhibit # 6      |  |
|     | <u>Number</u>                                                | Applicant/Facility                                                                                        |                  |  |
| 1.  | 161393 E                                                     | HCR/HCR Home Care<br>(Clinton County)                                                                     |                  |  |
| 2.  | 161394 E                                                     | HCR/HCR Home Care<br>(Schoharie County)                                                                   |                  |  |
| 3.  | 161397 E                                                     | HCR/HCR Home Care<br>(Onondaga County)                                                                    |                  |  |