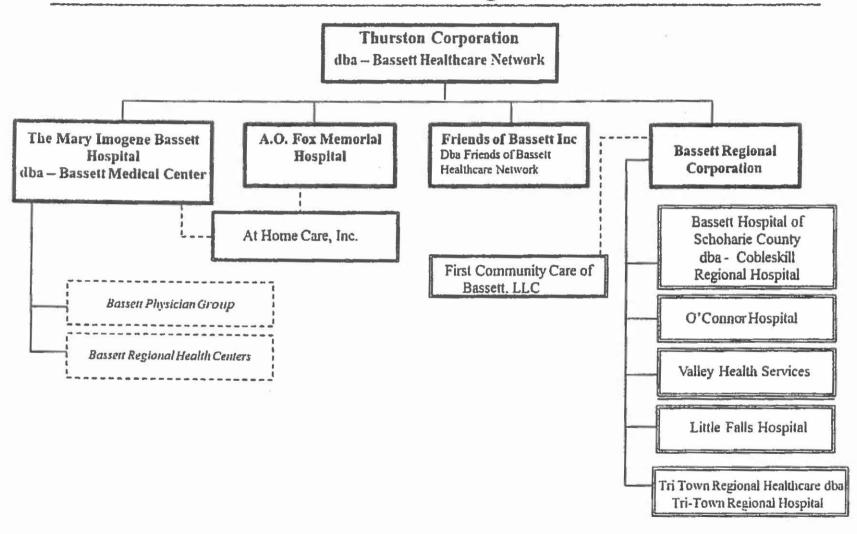

#### **Acute Care Services – Establish/Construct**

Exhibit # 2

|    | Number   | Applicant/Facility                                                                          |
|----|----------|---------------------------------------------------------------------------------------------|
| 1. | 161389 E | The Burdett Care Center (Rensselaer County)                                                 |
| 2. | 161400 E | Saratoga Hospital<br>(Saratoga County)                                                      |
| 3. | 162007 E | New York Community Hospital of Brooklyn, Inc. (Kings County)                                |
| 4. | 162008 E | Lawrence Hospital Center d/b/a New York Presbyterian/Lawrence Hospital (Westchester County) |
| 5. | 162009 E | New York Methodist Hospital<br>(Kings County)                                               |
| 6. | 162036 E | Bassett Healthcare Network<br>(Otsego County)                                               |