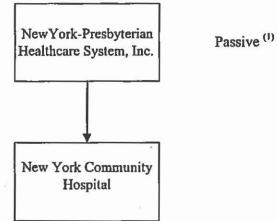

#### **Acute Care Services – Establish/Construct**

Exhibit # 2

|    | Number   | Applicant/Facility                                                                          |
|----|----------|---------------------------------------------------------------------------------------------|
| 1. | 161389 E | The Burdett Care Center (Rensselaer County)                                                 |
| 2. | 161400 E | Saratoga Hospital<br>(Saratoga County)                                                      |
| 3. | 162007 E | New York Community Hospital of Brooklyn, Inc. (Kings County)                                |
| 4. | 162008 E | Lawrence Hospital Center d/b/a New York Presbyterian/Lawrence Hospital (Westchester County) |
| 5. | 162009 E | New York Methodist Hospital<br>(Kings County)                                               |
| 6. | 162036 E | Bassett Healthcare Network<br>(Otsego County)                                               |