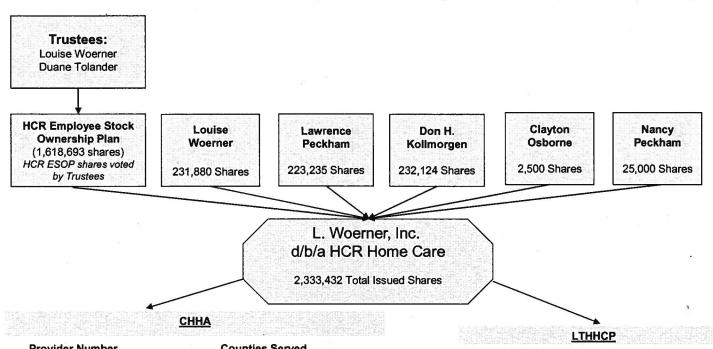

| Am  | Ambulatory Surgery Centers - Establish/Construct Exhibit # 3 |                                                                                                           |                  |  |
|-----|--------------------------------------------------------------|-----------------------------------------------------------------------------------------------------------|------------------|--|
|     | <u>Number</u>                                                | Applicant/Facility                                                                                        |                  |  |
| 1.  | 152377 B                                                     | Northern Westchester Facility Project, LLC d/b/a North<br>Regional Surgery Center<br>(Westchester County) | hern Westchester |  |
| 2.  | 161415 E                                                     | Carnegie Hill Endo, LLC<br>(New York County)                                                              |                  |  |
| 3.  | 161456 E                                                     | Manhattan Endoscopy Center, LLC (New York County)                                                         |                  |  |
| Dia | lysis Services - Establ                                      | lish/Construct                                                                                            | Exhibit #4       |  |
|     | <u>Number</u>                                                | Applicant/Facility                                                                                        |                  |  |
| 1.  | 161243 B                                                     | Cassena Care Dialysis at Morningside (Bronx County)                                                       |                  |  |
| Res | sidential Health Care                                        | Facilities - Establish/Construct                                                                          | Exhibit # 5      |  |
|     | <u>Number</u>                                                | Applicant/Facility                                                                                        |                  |  |
| 1.  | 152135 E                                                     | Delmar Acquisition I LLC d/b/a Bethlehem Commons<br>Rehabilitation Center<br>(Albany County)              | Nursing and      |  |
| 2.  | 161156 E                                                     | Renaissance Rehabilitation and Nursing Care Center (Dutchess County)                                      |                  |  |
| 3.  | 162141 E                                                     | The Bethel Methodist Home (Westchester County) TO BE DISTRIBUTED UNDER SEPARATE COV                       | ÆR               |  |
| Cer | tified Home Health A                                         | agencies - Establish/Construct                                                                            | Exhibit # 6      |  |
|     | <u>Number</u>                                                | Applicant/Facility                                                                                        |                  |  |
| 1.  | 161393 E                                                     | HCR/HCR Home Care<br>(Clinton County)                                                                     |                  |  |
| 2.  | 161394 E                                                     | HCR/HCR Home Care<br>(Schoharie County)                                                                   |                  |  |
| 3.  | 161397 E                                                     | HCR/HCR Home Care<br>(Onondaga County)                                                                    |                  |  |