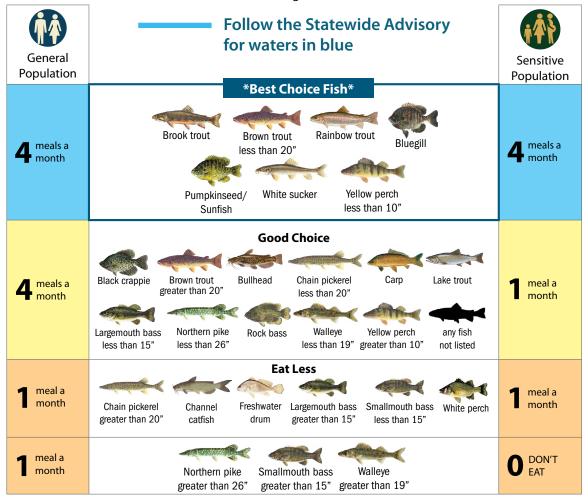

## —— Follow these specific advisories for waters in purple

| Waterbody      | Fish           | General Population   | Sensitive Population |
|----------------|----------------|----------------------|----------------------|
| Thompsons Lake | Yellow perch   | Up to 4 meals/month  | Up to 1 meal/month   |
|                | All other fish | See Statewide Advice |                      |

The Sensitive Population refers to people who can become pregnant (under age 50) and children under 15. The General Population refers to everyone else.

For waters in red, check advisories at www.health.ny.gov/fish