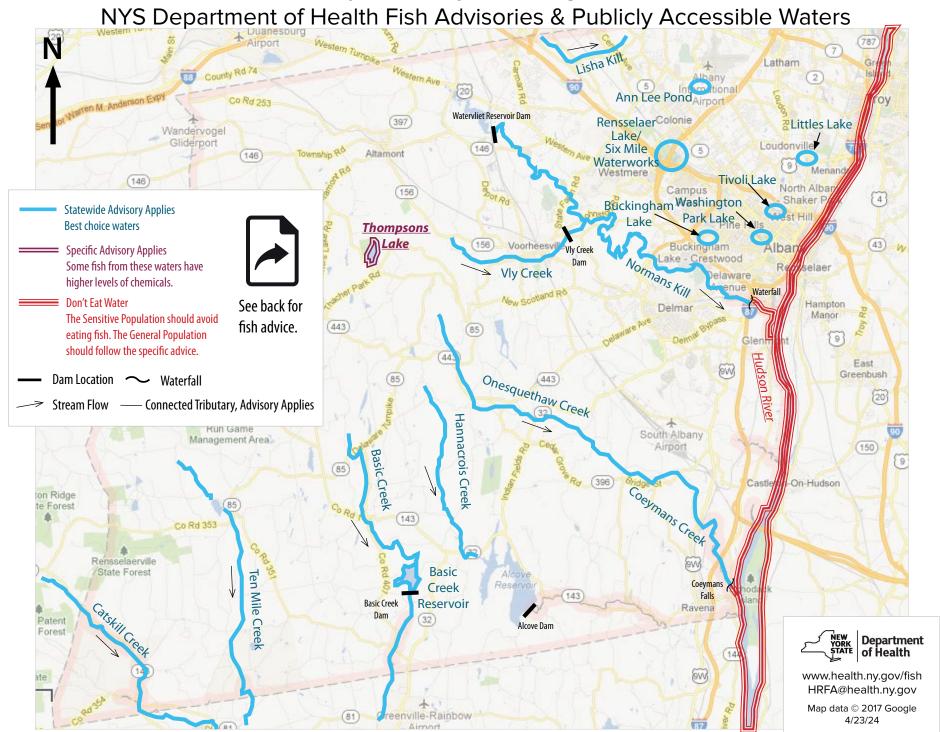

## Albany County Fishing Waters

## Albany County Fishing Waters

Page 2

## —— Follow these specific advisories for waters in purple

| Waterbody      | Fish           | General Population   | Sensitive Population |
|----------------|----------------|----------------------|----------------------|
| Thompsons Lake | Yellow perch   | Up to 4 meals/month  | Up to 1 meal/month   |
|                | All other fish | See Statewide Advice |                      |

The Sensitive Population refers to people who can become pregnant (under age 50) and children under 15. The General Population refers to everyone else.

For waters in red, check advisories at www.health.ny.gov/fish