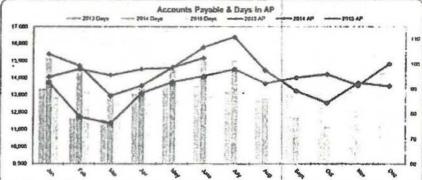

#### CROUSE HEALTH SYSTEM, INC. AND AFFILIATES CONSOLIDATED BALANCE SHEETS December 31, 2014 and 2013

| ASSETS                                                          | 2014          | 2013            |
|-----------------------------------------------------------------|---------------|-----------------|
| Current assets:                                                 |               |                 |
| Cash and cash equivalents                                       | \$ 27,719,241 | \$ 19,768,383   |
| Patient accounts receivable, net of estimated uncollectibles of |               |                 |
| approximately \$21,092,000 and \$19,758,000, respectively       | 47,157,679    | 41,921,054      |
| Inventories                                                     | 8,146,934     | 6,877,723       |
| Prepaid expenses and other current assets                       | 7,703,824     | 8,458,685       |
| Investments                                                     | 865,549       | 5,665,572       |
| Current portion of assets limited as to use                     | 3,999,380     | 3,906,070       |
| Total current assets                                            | 95,592,607    | 86,597,487      |
| Noncurrent assets:                                              |               |                 |
| Assets limited as to use                                        | 37,263,709    | 31,688,976      |
| Funds held in trust by others                                   | 1,532,940     | 1,555,875       |
| Property, plant and equipment, net                              | 128,340,729   | 119,360,876     |
| Interest in net assets of Crouse Health Foundation, Inc.        | 25,081,798    | 25,198,036      |
| Other long-term assets                                          | 9,022,604     | 9,069,804       |
| Total assets                                                    | \$296,834,387 | \$ 273,471,054  |
| LIABILITIES AND NET ASSETS                                      |               |                 |
| Current liabilities:                                            |               |                 |
|                                                                 | 6 7 179 922   | C E E 2 2 4 2 4 |
| Current portion of long-term obligations                        | \$ 7,178,833  | \$ 5,533,131    |
| Accrued interest payable                                        | 325,243       | 347,373         |
| Accounts payable and accrued expenses                           | 13,829,849    | 11,291,656      |
| Accrued vacation payable                                        | 4,625,475     | 4,341,866       |
| Accrued salaries and wages payable                              | 10,637,651    | 9,688,218       |
| Current portion of liabilities to third-party payors            | 5,916,759     | 6,323,759       |
| Current portion of estimated self insurance costs               | 4,968,027     | 4,496,537       |
| Current portion of accrued postretirement liability             | 649,935       | 588,673         |
| Total current liabilities                                       | 48,131,772    | 42,611,213      |
| Noncurrent liabilities:                                         |               |                 |
| Long-term obligations, net of current portion                   | 72,030,257    | 72,802,365      |
| Third-party payors, net of current portion                      | 14,071,990    | 9,505,188       |
| Estimated self insurance costs, net of current portion          | 13,091,781    | 13,491,738      |
| Accrued pension liability                                       | 101,940,296   | 60,999,473      |
| Asset retirement obligation                                     | 2,587,286     | 2,510,030       |
| Accrued postretirement liability, net of current portion        | 13,597,603    | 11,716,942      |
| Other liabilities                                               | 451,392       | 607,322         |
| Total liabilities                                               | 265,902,377   | 214,244,271     |
| Net assets:                                                     |               |                 |
| Unrestricted                                                    | 4,317,272     | 32,472,872      |
| Temporarily restricted                                          | 13,776,257    | 14,538,670      |
| Permanently restricted                                          | 12,838,481    | 12,215,241      |
| Total net assets                                                | 30,932,010    | 59,226,783      |
|                                                                 |               |                 |

#### CROUSE HOSPITAL BALANCE SHEET As of July 31, 2015

| LIABILITIES, CAPITAL AND RESERVES             | (Unaudited)<br>JULY | × .         |
|-----------------------------------------------|---------------------|-------------|
| CURRENT LIABILITIES                           |                     |             |
|                                               | 40.007.000          |             |
| Accounts Payable/Accrued Expenses             | 12,337,333          |             |
| Accrued Payroll                               | 11,601,426          |             |
| Accrued Vacation                              | 4,997,736           |             |
| Bond Interest Payable                         | 236,608             |             |
| Third Party Liabilities                       | 4,253,105           | 54 - S      |
| Estimated Self-Insurance Costs (Malpractice)  | 1,912,000           |             |
| Estimated Self-Insurance Costs (Workers Comp) | 1,912,000           |             |
| Estimated Self-Insurance Costs (Health Ins)   | 844,127             |             |
| Current Postretirement Liabilities            | 649,891             |             |
| Capital Leases -Current                       | 751,226             |             |
| Note Payable to Bank - Current                | 793,302             |             |
| Deferred Rent - Current                       | 38,717              |             |
| Long Term Debt - Current                      | 3,860,000           |             |
| Total Current Liabilities                     |                     | 44,187,470  |
| LONG TERM LIABILITIES                         |                     |             |
| Capital Leases - Long Term                    | 2,470,692           |             |
| Asset Retirement Obligation                   | 2,628,185           |             |
| Deferred Rent - Long Term                     | 135,510             |             |
| Long Term Debt                                | 54,349,901          |             |
| Estimated Self-Insurance Costs (Malpractice)  | 6,855,609           |             |
| Estimated Self-Insurance Costs (Workers Comp) | 6,090,536           |             |
| Third Party Payables                          | 13,955,260          |             |
| Provision for Post Retirement Benefits        | 13,925,457          |             |
| Minimum Pension Liability                     | 104,760,357         |             |
| Due to Crouse Health Systems                  | 6,662,593           |             |
| Due to orouse richtin Systems                 | 0,002,000           |             |
| Total Long Term Liabilities                   |                     | 211,834,100 |
| TOTAL LIABILITIES                             |                     | 256,021,569 |
| NET ASSETS                                    |                     |             |
| Crouse Hospital Unrestricted Net Assets       | 7,128,440           |             |
| Excess Income Over Expenses - Current Year    | 1,480,439           |             |
| Net Assets: Unrestricted                      |                     | 8,608,879   |
| Temporarily Restricted                        | -                   | 201,241     |
| Permanently Restricted                        |                     | 1,513,951   |
| Total Liabilities and Net Assets              | 9                   | 266,345,640 |
|                                               |                     |             |