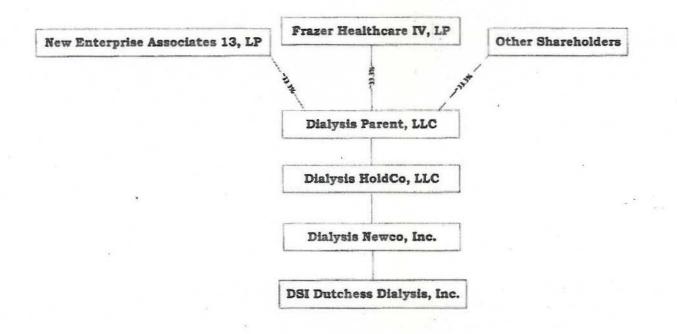

| 2.   | 151309 E                | The Rye ASC<br>(Westchester County)                                                                       |             |
|------|-------------------------|-----------------------------------------------------------------------------------------------------------|-------------|
| Diag | gnostic and Treatmen    | t Centers - Establish/Construct                                                                           | Exhibit # 6 |
|      | <u>Number</u>           | Applicant/Facility                                                                                        |             |
| 1.   | 152029 E                | FedCare<br>(New York County)                                                                              |             |
| 2.   | 152075 E                | First Medcare Primary Care Center<br>(Kings County)                                                       |             |
| Dial | ysis Services - Establi | sh/Construct                                                                                              | Exhibit # 7 |
|      | <u>Number</u>           | Applicant/Facility                                                                                        |             |
| 1.   | 151070 E                | USRC Pelham, LLC<br>d/b/a U.S. Renal Care Pelham Parkway Dialysis<br>(Bronx County)                       |             |
| 2.   | 151072 E                | USRC South Flushing, LLC<br>d/b/a U.S. Renal Care South Flushing Dialysis<br>(Queens County)              |             |
| 3.   | 152058 B                | Associates of Fulton County, LLC<br>d/b/a Gloversville Dialysis Center<br>(Fulton County)                 |             |
| 4.   | 152118 E                | DSI Dutchess Dialysis, Inc.<br>(Dutchess County)                                                          |             |
| 5.   | 152172 E                | Harriman Partners, LLC d/b/a Premier Dialysis Center (Orange County)                                      |             |
| Resi | dential Health Care I   | Facilities - Establish/Construct                                                                          | Exhibit # 8 |
|      | <u>Number</u>           | Applicant/Facility                                                                                        |             |
| 1.   | 151046 E                | Diamond Hill Operator, LLC<br>d/b/a Diamond Hill Nursing and Rehabilitation Center<br>(Rensselaer County) |             |
| 2.   | 151284 E                | Regeis Care Center<br>(Bronx County)                                                                      |             |
| 3.   | 152011 E                | Maximus 909 Operations, LLC d/b/a Briody Health Car<br>(Niagara County)                                   | e Facility  |