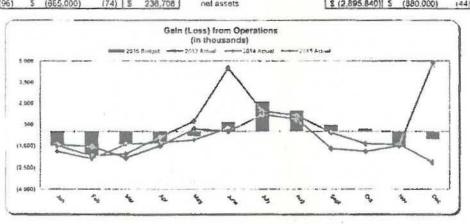

#### CROUSE HEALTH SYSTEM, INC. AND AFFILIATES CONSOLIDATED STATEMENTS OF OPERATIONS AND CHANGES IN NET ASSETS (DEFICIT) For the Years Ended December 31, 2014 and 2013

|                                                                        | 2014           | 2013           |
|------------------------------------------------------------------------|----------------|----------------|
| Operating revenues:                                                    |                |                |
| Net patient service revenue                                            | \$ 402,617,621 | \$ 377,260,980 |
| Provision for uncollectible accounts                                   | (12,401,127)   | (12,631,012)   |
| Net patient service revenue, less provision for uncollectible accounts | 390,216,494    | 364,629,968    |
| Other operating revenue                                                | 16,258,203     | 18,077,412     |
| Total operating revenues                                               | 406,474,697    | 382,707,380    |
| Operating expenses:                                                    |                |                |
| Salaries and wages                                                     | 170,650,365    | 162,389,043    |
| Employee benefits                                                      | 47,214,783     | 52,114,218     |
| Professional and physician fees                                        | 18,820,172     | 17,098,410     |
| Medical supplies and pharmaceuticals                                   | 72,809,172     | 64,560,987     |
| Purchased services                                                     | 24,580,595     | 22,304,349     |
| Depreciation and amortization                                          | 16,869,885     | 18,288,377     |
| Interest expense                                                       | 2,605,197      | 2,789,058      |
| Insurance                                                              | 2,979,277      | 3,681,326      |
| Repairs and maintenance                                                | 7,928,776      | 7,264,261      |
| Utilities                                                              | 4,295,753      | 4,450,131      |
| Other expenses                                                         | 22,355,921     | 17,951,560     |
| Cash receipts assessment tax                                           | 1,820,941      | 1,717,995      |
| Total operating expenses                                               | 392,930,837    | 374,609,715    |
| Income from operations                                                 | 13,543,860     | 8,097,665      |
| Other income:                                                          |                |                |
| Net gain from equity investments                                       | 1,590,721      | 1,659,299      |
| Other income                                                           | 1,286,430      | 639,230        |
| Total other income                                                     | 2,877,151      | 2,298,529      |
| Excess of revenues over expenses                                       | \$ 16,421,011  | \$ 10,396,194  |

#### Year to Date July 31, 2015

|                                         | (Unaudited) |
|-----------------------------------------|-------------|
|                                         | ACTUAL      |
| OPERATING REVENUE                       |             |
| Net Inpatient Revenue                   | 157,496,991 |
| Net Outpatient Revenue                  | 83,456,318  |
| Net Patient Revenue                     | 240,953,310 |
| Provision for Bad Debts                 | (6,357,535) |
| Charity Care Adjustments                | (2,245,224) |
| Total Bad Debt & Charity Care           | (8,602,758) |
| Total Patient Revenue                   | 232,350,551 |
| Other Operating Income                  | 9,625,546   |
| Total Operating Revenue                 | 241,976,097 |
| OPERATING EXPENSES                      |             |
| Salaries & Wages                        | 99,169,246  |
| Employee Benefits                       | 31,588,366  |
| Physician Fees                          | 8,374,169   |
| Professional Fees                       | 2,281,822   |
| Medical/Surgical Supplies               | 37,835,144  |
| Drugs                                   | 8,102,169   |
| Rent                                    | 3,852,018   |
| Insurance                               | 1,806,025   |
| Purchased Services                      | 13,656,279  |
| Cash Receipts Assessment Tax            | 1,136,361   |
| Other Expenses                          | 18,566,707  |
| Total Operating Expenses                | 226,368,306 |
| Earnings Before Interest, Depreciation, |             |
| & Amortization (EBIDA)                  | 15,607,791  |
| Depreciation                            | (9,823,685) |
| Interest                                | (1,394,546) |
| Affiliate Support                       | (6,769,528) |
| Investment Income (Loss)                | 36,000      |
| Unrealized Gain (Loss)                  | (129,186)   |
| Gain (Loss) Disposal                    | 41,447      |
| Gain (Loss) - Equity Investments        | 3,912,146   |
|                                         | 1,480,439   |