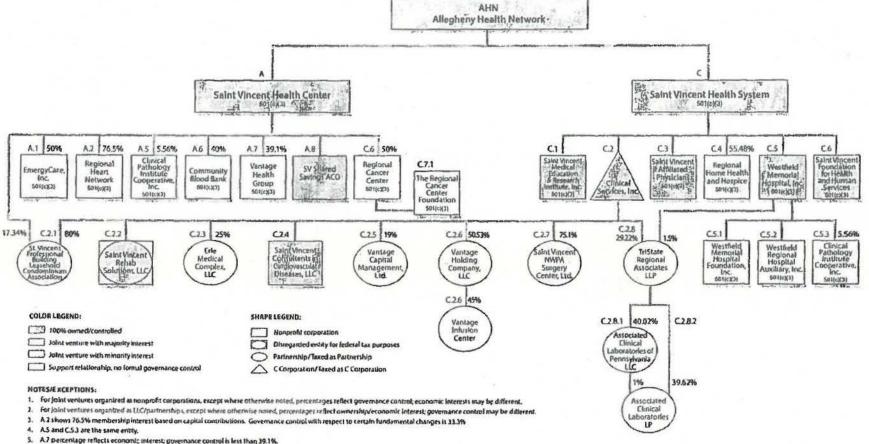

| 4.74                | (0.62         |
| Operating Margin                                   | 5.56%          | 7.77%            | (1.17)       | 2.57%         | 2.22%               | 0.35%         |
| Total Profit Margin                                | 5.99%          | (1970 p.C. 1977) | -2.21%       | 4.13%         | State Strate Strate | 105.0097003   |
| EBIDA                                              | 6.44%<br>9.96% | 8.92%            | -2.48%       |               | 3.00%               | 1.12%         |
|                                                    | 4 30 2         | 11.86            | 2.03.01      | 7.12%         | 5.75%               | 0.47%         |

## 132127 C Four Seasons Nursing and Rehabilitation Center

No Attachments

#### Saint Vincent Health System



6 C.1 is a Pennsylvania nonstock professional (business) corporation

7. C 4 shows 55.48% membership interest based on capital contributions, Governance control with respect to certain fundamental changes is 33.3%

8. C2.5 owns interests in other entities.

9. C.Z.6 shows 50.53% economic interest. Shown as minonly interest because governance control is only 14.3%. This company holds interests in other entities.

BFA Attachment Project #152099 A

UPDATED 12/03/14

#### Project #152099 BFA Attachment B

#### WESTFIELD MEMORIAL HOSPITAL, INC.

| December 31,                                         | 2014          | 2013