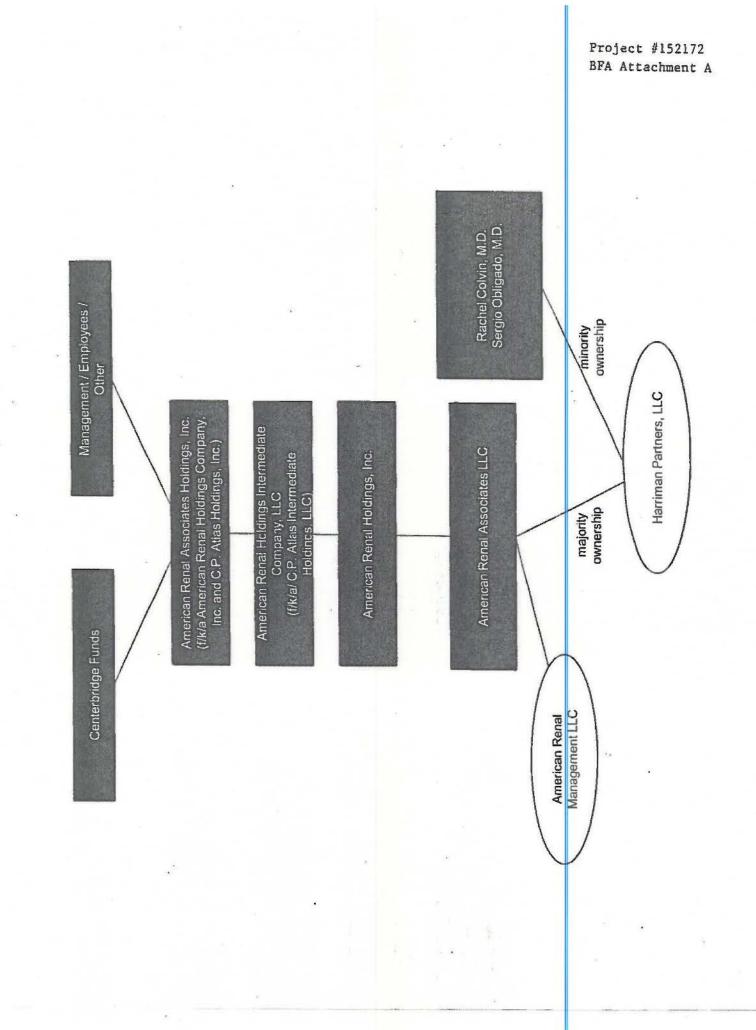

| 2.   | 151309 E                | The Rye ASC<br>(Westchester County)                                                                       |             |
|------|-------------------------|-----------------------------------------------------------------------------------------------------------|-------------|
| Diag | gnostic and Treatmen    | t Centers - Establish/Construct                                                                           | Exhibit # 6 |
|      | <u>Number</u>           | Applicant/Facility                                                                                        |             |
| 1.   | 152029 E                | FedCare<br>(New York County)                                                                              |             |
| 2.   | 152075 E                | First Medcare Primary Care Center<br>(Kings County)                                                       |             |
| Dial | ysis Services - Establi | sh/Construct                                                                                              | Exhibit # 7 |
|      | <u>Number</u>           | Applicant/Facility                                                                                        |             |
| 1.   | 151070 E                | USRC Pelham, LLC<br>d/b/a U.S. Renal Care Pelham Parkway Dialysis<br>(Bronx County)                       |             |
| 2.   | 151072 E                | USRC South Flushing, LLC<br>d/b/a U.S. Renal Care South Flushing Dialysis<br>(Queens County)              |             |
| 3.   | 152058 B                | Associates of Fulton County, LLC<br>d/b/a Gloversville Dialysis Center<br>(Fulton County)                 |             |
| 4.   | 152118 E                | DSI Dutchess Dialysis, Inc.<br>(Dutchess County)                                                          |             |
| 5.   | 152172 E                | Harriman Partners, LLC d/b/a Premier Dialysis Center (Orange County)                                      |             |
| Resi | dential Health Care I   | Facilities - Establish/Construct                                                                          | Exhibit # 8 |
|      | <u>Number</u>           | Applicant/Facility                                                                                        |             |
| 1.   | 151046 E                | Diamond Hill Operator, LLC<br>d/b/a Diamond Hill Nursing and Rehabilitation Center<br>(Rensselaer County) |             |
| 2.   | 151284 E                | Regeis Care Center<br>(Bronx County)                                                                      |             |
| 3.   | 152011 E                | Maximus 909 Operations, LLC d/b/a Briody Health Car<br>(Niagara County)                                   | e Facility  |