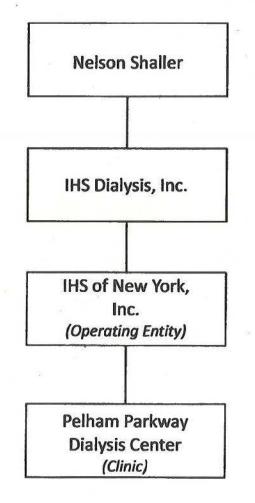

| 2.   | 151309 E                | The Rye ASC<br>(Westchester County)                                                                       |             |
|------|-------------------------|-----------------------------------------------------------------------------------------------------------|-------------|
| Diag | gnostic and Treatmen    | t Centers - Establish/Construct                                                                           | Exhibit # 6 |
|      | <u>Number</u>           | Applicant/Facility                                                                                        |             |
| 1.   | 152029 E                | FedCare<br>(New York County)                                                                              |             |
| 2.   | 152075 E                | First Medcare Primary Care Center<br>(Kings County)                                                       |             |
| Dial | ysis Services - Establi | sh/Construct                                                                                              | Exhibit # 7 |
|      | <u>Number</u>           | Applicant/Facility                                                                                        |             |
| 1.   | 151070 E                | USRC Pelham, LLC<br>d/b/a U.S. Renal Care Pelham Parkway Dialysis<br>(Bronx County)                       |             |
| 2.   | 151072 E                | USRC South Flushing, LLC<br>d/b/a U.S. Renal Care South Flushing Dialysis<br>(Queens County)              |             |
| 3.   | 152058 B                | Associates of Fulton County, LLC<br>d/b/a Gloversville Dialysis Center<br>(Fulton County)                 |             |
| 4.   | 152118 E                | DSI Dutchess Dialysis, Inc.<br>(Dutchess County)                                                          |             |
| 5.   | 152172 E                | Harriman Partners, LLC d/b/a Premier Dialysis Center (Orange County)                                      |             |
| Resi | dential Health Care I   | Facilities - Establish/Construct                                                                          | Exhibit # 8 |
|      | <u>Number</u>           | Applicant/Facility                                                                                        |             |
| 1.   | 151046 E                | Diamond Hill Operator, LLC<br>d/b/a Diamond Hill Nursing and Rehabilitation Center<br>(Rensselaer County) |             |
| 2.   | 151284 E                | Regeis Care Center<br>(Bronx County)                                                                      |             |
| 3.   | 152011 E                | Maximus 909 Operations, LLC d/b/a Briody Health Car<br>(Niagara County)                                   | e Facility  |