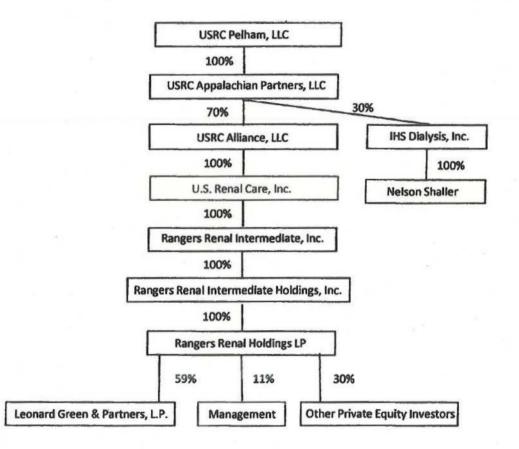

| 2.   | 151309 E                | The Rye ASC<br>(Westchester County)                                                                       |             |
|------|-------------------------|-----------------------------------------------------------------------------------------------------------|-------------|
| Diag | gnostic and Treatmen    | t Centers - Establish/Construct                                                                           | Exhibit # 6 |
|      | <u>Number</u>           | Applicant/Facility                                                                                        |             |
| 1.   | 152029 E                | FedCare<br>(New York County)                                                                              |             |
| 2.   | 152075 E                | First Medcare Primary Care Center<br>(Kings County)                                                       |             |
| Dial | ysis Services - Establi | sh/Construct                                                                                              | Exhibit # 7 |
|      | <u>Number</u>           | Applicant/Facility                                                                                        |             |
| 1.   | 151070 E                | USRC Pelham, LLC<br>d/b/a U.S. Renal Care Pelham Parkway Dialysis<br>(Bronx County)                       |             |
| 2.   | 151072 E                | USRC South Flushing, LLC<br>d/b/a U.S. Renal Care South Flushing Dialysis<br>(Queens County)              |             |
| 3.   | 152058 B                | Associates of Fulton County, LLC<br>d/b/a Gloversville Dialysis Center<br>(Fulton County)                 |             |
| 4.   | 152118 E                | DSI Dutchess Dialysis, Inc.<br>(Dutchess County)                                                          |             |
| 5.   | 152172 E                | Harriman Partners, LLC d/b/a Premier Dialysis Center (Orange County)                                      |             |
| Resi | dential Health Care I   | Facilities - Establish/Construct                                                                          | Exhibit # 8 |
|      | <u>Number</u>           | Applicant/Facility                                                                                        |             |
| 1.   | 151046 E                | Diamond Hill Operator, LLC<br>d/b/a Diamond Hill Nursing and Rehabilitation Center<br>(Rensselaer County) |             |
| 2.   | 151284 E                | Regeis Care Center<br>(Bronx County)                                                                      |             |
| 3.   | 152011 E                | Maximus 909 Operations, LLC d/b/a Briody Health Car<br>(Niagara County)                                   | e Facility  |