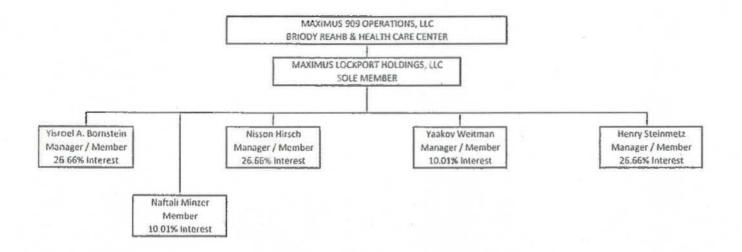

| 2.   | 151309 E                | The Rye ASC<br>(Westchester County)                                                                       |             |
|------|-------------------------|-----------------------------------------------------------------------------------------------------------|-------------|
| Diag | gnostic and Treatmen    | t Centers - Establish/Construct                                                                           | Exhibit # 6 |
|      | <u>Number</u>           | Applicant/Facility                                                                                        |             |
| 1.   | 152029 E                | FedCare<br>(New York County)                                                                              |             |
| 2.   | 152075 E                | First Medcare Primary Care Center<br>(Kings County)                                                       |             |
| Dial | ysis Services - Establi | sh/Construct                                                                                              | Exhibit # 7 |
|      | <u>Number</u>           | Applicant/Facility                                                                                        |             |
| 1.   | 151070 E                | USRC Pelham, LLC<br>d/b/a U.S. Renal Care Pelham Parkway Dialysis<br>(Bronx County)                       |             |
| 2.   | 151072 E                | USRC South Flushing, LLC<br>d/b/a U.S. Renal Care South Flushing Dialysis<br>(Queens County)              |             |
| 3.   | 152058 B                | Associates of Fulton County, LLC<br>d/b/a Gloversville Dialysis Center<br>(Fulton County)                 |             |
| 4.   | 152118 E                | DSI Dutchess Dialysis, Inc.<br>(Dutchess County)                                                          |             |
| 5.   | 152172 E                | Harriman Partners, LLC d/b/a Premier Dialysis Center (Orange County)                                      |             |
| Resi | dential Health Care I   | Facilities - Establish/Construct                                                                          | Exhibit # 8 |
|      | <u>Number</u>           | Applicant/Facility                                                                                        |             |
| 1.   | 151046 E                | Diamond Hill Operator, LLC<br>d/b/a Diamond Hill Nursing and Rehabilitation Center<br>(Rensselaer County) |             |
| 2.   | 151284 E                | Regeis Care Center<br>(Bronx County)                                                                      |             |
| 3.   | 152011 E                | Maximus 909 Operations, LLC d/b/a Briody Health Car<br>(Niagara County)                                   | e Facility  |