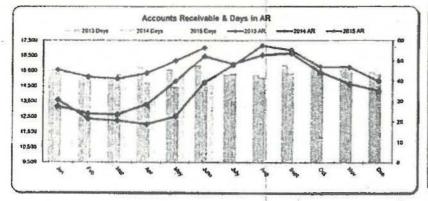

#### CROUSE HEALTH SYSTEM, INC. AND AFFILIATES CONSOLIDATED BALANCE SHEETS December 31, 2014 and 2013

| ASSETS                                                          | 2014          | 2013            |
|-----------------------------------------------------------------|---------------|-----------------|
| Current assets:                                                 |               |                 |
| Cash and cash equivalents                                       | \$ 27,719,241 | \$ 19,768,383   |
| Patient accounts receivable, net of estimated uncollectibles of |               |                 |
| approximately \$21,092,000 and \$19,758,000, respectively       | 47,157,679    | 41,921,054      |
| Inventories                                                     | 8,146,934     | 6,877,723       |
| Prepaid expenses and other current assets                       | 7,703,824     | 8,458,685       |
| Investments                                                     | 865,549       | 5,665,572       |
| Current portion of assets limited as to use                     | 3,999,380     | 3,906,070       |
| Total current assets                                            | 95,592,607    | 86,597,487      |
| Noncurrent assets:                                              |               |                 |
| Assets limited as to use                                        | 37,263,709    | 31,688,976      |
| Funds held in trust by others                                   | 1,532,940     | 1,555,875       |
| Property, plant and equipment, net                              | 128,340,729   | 119,360,876     |
| Interest in net assets of Crouse Health Foundation, Inc.        | 25,081,798    | 25,198,036      |
| Other long-term assets                                          | 9,022,604     | 9,069,804       |
| Total assets                                                    | \$296,834,387 | \$ 273,471,054  |
| LIABILITIES AND NET ASSETS                                      |               |                 |
| Current liabilities:                                            |               |                 |
|                                                                 | 6 7 179 922   | C E E 2 2 4 2 4 |
| Current portion of long-term obligations                        | \$ 7,178,833  | \$ 5,533,131    |
| Accrued interest payable                                        | 325,243       | 347,373         |
| Accounts payable and accrued expenses                           | 13,829,849    | 11,291,656      |
| Accrued vacation payable                                        | 4,625,475     | 4,341,866       |
| Accrued salaries and wages payable                              | 10,637,651    | 9,688,218       |
| Current portion of liabilities to third-party payors            | 5,916,759     | 6,323,759       |
| Current portion of estimated self insurance costs               | 4,968,027     | 4,496,537       |
| Current portion of accrued postretirement liability             | 649,935       | 588,673         |
| Total current liabilities                                       | 48,131,772    | 42,611,213      |
| Noncurrent liabilities:                                         |               |                 |
| Long-term obligations, net of current portion                   | 72,030,257    | 72,802,365      |
| Third-party payors, net of current portion                      | 14,071,990    | 9,505,188       |
| Estimated self insurance costs, net of current portion          | 13,091,781    | 13,491,738      |
| Accrued pension liability                                       | 101,940,296   | 60,999,473      |
| Asset retirement obligation                                     | 2,587,286     | 2,510,030       |
| Accrued postretirement liability, net of current portion        | 13,597,603    | 11,716,942      |
| Other liabilities                                               | 451,392       | 607,322         |
| Total liabilities                                               | 265,902,377   | 214,244,271     |
| Net assets:                                                     |               |                 |
| Unrestricted                                                    | 4,317,272     | 32,472,872      |
| Temporarily restricted                                          | 13,776,257    | 14,538,670      |
| Permanently restricted                                          | 12,838,481    | 12,215,241      |
| Total net assets                                                | 30,932,010    | 59,226,783      |
|                                                                 |               |                 |

#### CROUSE HOSPITAL BALANCE SHEET As of July 31, 2015

| ASSETS                                             | (Unaudited)<br>JULY |                |
|----------------------------------------------------|---------------------|----------------|
| CURRENT ASSETS                                     |                     |                |
| Demand Deposits & Petty Cash                       | \$ 20,605,523       |                |
| Total Cash                                         |                     | 20,605,523     |
| Patient Accounts Receivable                        | 95,586,902          |                |
| Less: Contractual Allowances and Bad Debt Reserves | (49,228,180)        |                |
| Net Accounts Receivable                            |                     | 46,358,722     |
| Accounts Receivable - Other                        | 3,363,947           |                |
| Inventory Supplies                                 | 8,554,247           |                |
| Prepaid Assets                                     | 4,998,282           |                |
| Other Current Assets                               |                     | 16,916,475     |
| Designated Funds (Pension)                         |                     | 23,862,439     |
| Designated Funds (Self-Insured)                    |                     | 16,182,750     |
| Assets Whose Use is Limited                        | -                   | 201,241        |
| Total Current Assets                               |                     | 124,127,151    |
| FIXED ASSETS                                       |                     |                |
| Land                                               | 285,832             |                |
| Building                                           | 51,291,923          |                |
| Building Improvements                              | 117,782,171         |                |
| Movable Equipment                                  | 129,140,685         |                |
| Construction-in-progress                           | 19,130,984          |                |
| Total Fixed Assets                                 | 317,631,595         |                |
| Accumulated Depreciation                           | (188,131,295)       |                |
| Net Fixed assets                                   |                     | 129,500,300    |
| OTHER ASSETS                                       |                     |                |
| Investments in Related Parties                     | 4,621,492           |                |
| Debt Issuance Costs                                | 2,033,082           |                |
| Assets Whose Use is Limited                        | 2,586,535           |                |
| Advance to Related Parties                         | 3,477,080           |                |
| Total Assets                                       | _                   | \$ 266,345,640 |