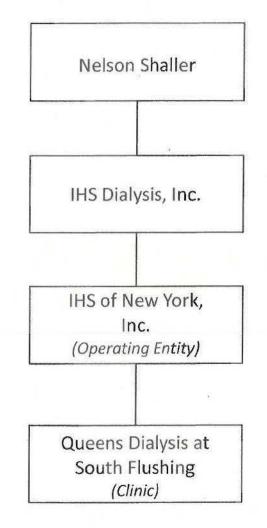

| 2.   | 151309 E                | The Rye ASC<br>(Westchester County)                                                                       |             |
|------|-------------------------|-----------------------------------------------------------------------------------------------------------|-------------|
| Diag | gnostic and Treatmen    | t Centers - Establish/Construct                                                                           | Exhibit # 6 |
|      | <u>Number</u>           | Applicant/Facility                                                                                        |             |
| 1.   | 152029 E                | FedCare<br>(New York County)                                                                              |             |
| 2.   | 152075 E                | First Medcare Primary Care Center<br>(Kings County)                                                       |             |
| Dial | ysis Services - Establi | sh/Construct                                                                                              | Exhibit # 7 |
|      | <u>Number</u>           | Applicant/Facility                                                                                        |             |
| 1.   | 151070 E                | USRC Pelham, LLC<br>d/b/a U.S. Renal Care Pelham Parkway Dialysis<br>(Bronx County)                       |             |
| 2.   | 151072 E                | USRC South Flushing, LLC<br>d/b/a U.S. Renal Care South Flushing Dialysis<br>(Queens County)              |             |
| 3.   | 152058 B                | Associates of Fulton County, LLC<br>d/b/a Gloversville Dialysis Center<br>(Fulton County)                 |             |
| 4.   | 152118 E                | DSI Dutchess Dialysis, Inc.<br>(Dutchess County)                                                          |             |
| 5.   | 152172 E                | Harriman Partners, LLC d/b/a Premier Dialysis Center (Orange County)                                      |             |
| Resi | dential Health Care I   | Facilities - Establish/Construct                                                                          | Exhibit # 8 |
|      | <u>Number</u>           | Applicant/Facility                                                                                        |             |
| 1.   | 151046 E                | Diamond Hill Operator, LLC<br>d/b/a Diamond Hill Nursing and Rehabilitation Center<br>(Rensselaer County) |             |
| 2.   | 151284 E                | Regeis Care Center<br>(Bronx County)                                                                      |             |
| 3.   | 152011 E                | Maximus 909 Operations, LLC d/b/a Briody Health Car<br>(Niagara County)                                   | e Facility  |