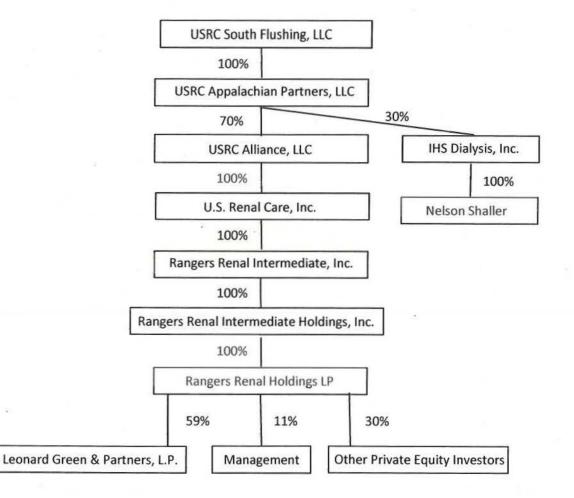

| 2.   | 151309 E                | The Rye ASC<br>(Westchester County)                                                                       |             |
|------|-------------------------|-----------------------------------------------------------------------------------------------------------|-------------|
| Diag | gnostic and Treatmen    | t Centers - Establish/Construct                                                                           | Exhibit # 6 |
|      | <u>Number</u>           | Applicant/Facility                                                                                        |             |
| 1.   | 152029 E                | FedCare<br>(New York County)                                                                              |             |
| 2.   | 152075 E                | First Medcare Primary Care Center<br>(Kings County)                                                       |             |
| Dial | ysis Services - Establi | sh/Construct                                                                                              | Exhibit # 7 |
|      | <u>Number</u>           | Applicant/Facility                                                                                        |             |
| 1.   | 151070 E                | USRC Pelham, LLC<br>d/b/a U.S. Renal Care Pelham Parkway Dialysis<br>(Bronx County)                       |             |
| 2.   | 151072 E                | USRC South Flushing, LLC<br>d/b/a U.S. Renal Care South Flushing Dialysis<br>(Queens County)              |             |
| 3.   | 152058 B                | Associates of Fulton County, LLC<br>d/b/a Gloversville Dialysis Center<br>(Fulton County)                 |             |
| 4.   | 152118 E                | DSI Dutchess Dialysis, Inc.<br>(Dutchess County)                                                          |             |
| 5.   | 152172 E                | Harriman Partners, LLC d/b/a Premier Dialysis Center (Orange County)                                      |             |
| Resi | dential Health Care I   | Facilities - Establish/Construct                                                                          | Exhibit # 8 |
|      | <u>Number</u>           | Applicant/Facility                                                                                        |             |
| 1.   | 151046 E                | Diamond Hill Operator, LLC<br>d/b/a Diamond Hill Nursing and Rehabilitation Center<br>(Rensselaer County) |             |
| 2.   | 151284 E                | Regeis Care Center<br>(Bronx County)                                                                      |             |
| 3.   | 152011 E                | Maximus 909 Operations, LLC d/b/a Briody Health Car<br>(Niagara County)                                   | e Facility  |