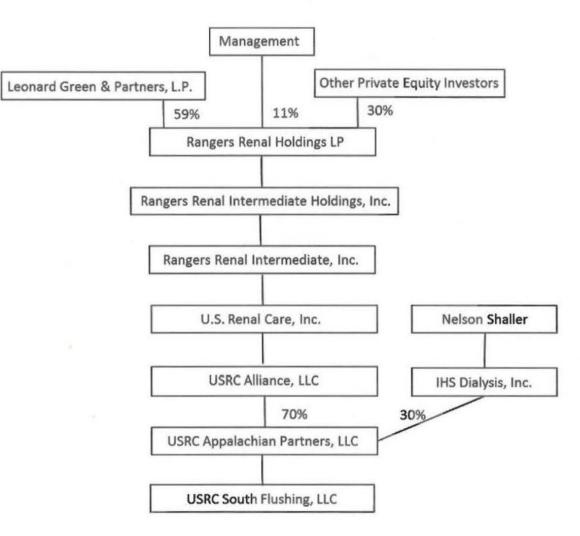

| 2.   | 151309 E                | The Rye ASC<br>(Westchester County)                                                                       |             |
|------|-------------------------|-----------------------------------------------------------------------------------------------------------|-------------|
| Diag | gnostic and Treatmen    | t Centers - Establish/Construct                                                                           | Exhibit # 6 |
|      | <u>Number</u>           | Applicant/Facility                                                                                        |             |
| 1.   | 152029 E                | FedCare<br>(New York County)                                                                              |             |
| 2.   | 152075 E                | First Medcare Primary Care Center<br>(Kings County)                                                       |             |
| Dial | ysis Services - Establi | sh/Construct                                                                                              | Exhibit # 7 |
|      | <u>Number</u>           | Applicant/Facility                                                                                        |             |
| 1.   | 151070 E                | USRC Pelham, LLC<br>d/b/a U.S. Renal Care Pelham Parkway Dialysis<br>(Bronx County)                       |             |
| 2.   | 151072 E                | USRC South Flushing, LLC<br>d/b/a U.S. Renal Care South Flushing Dialysis<br>(Queens County)              |             |
| 3.   | 152058 B                | Associates of Fulton County, LLC<br>d/b/a Gloversville Dialysis Center<br>(Fulton County)                 |             |
| 4.   | 152118 E                | DSI Dutchess Dialysis, Inc.<br>(Dutchess County)                                                          |             |
| 5.   | 152172 E                | Harriman Partners, LLC d/b/a Premier Dialysis Center (Orange County)                                      |             |
| Resi | dential Health Care I   | Facilities - Establish/Construct                                                                          | Exhibit # 8 |
|      | <u>Number</u>           | Applicant/Facility                                                                                        |             |
| 1.   | 151046 E                | Diamond Hill Operator, LLC<br>d/b/a Diamond Hill Nursing and Rehabilitation Center<br>(Rensselaer County) |             |
| 2.   | 151284 E                | Regeis Care Center<br>(Bronx County)                                                                      |             |
| 3.   | 152011 E                | Maximus 909 Operations, LLC d/b/a Briody Health Car<br>(Niagara County)                                   | e Facility  |