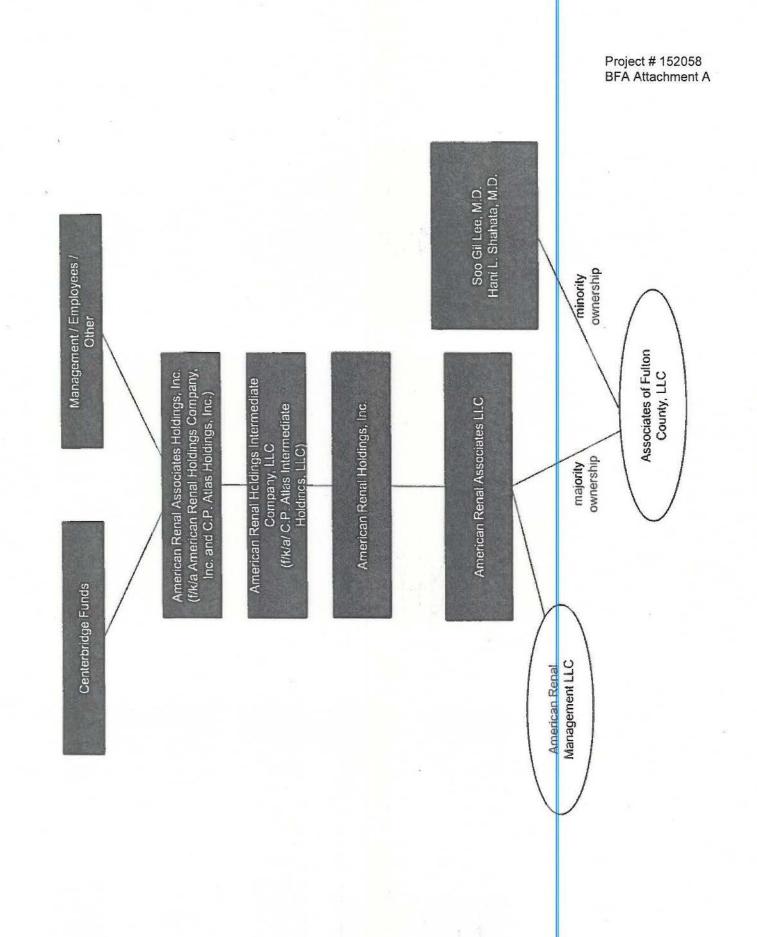

| 2.   | 151309 E                | The Rye ASC<br>(Westchester County)                                                                       |             |
|------|-------------------------|-----------------------------------------------------------------------------------------------------------|-------------|
| Diag | gnostic and Treatmen    | t Centers - Establish/Construct                                                                           | Exhibit # 6 |
|      | <u>Number</u>           | Applicant/Facility                                                                                        |             |
| 1.   | 152029 E                | FedCare<br>(New York County)                                                                              |             |
| 2.   | 152075 E                | First Medcare Primary Care Center<br>(Kings County)                                                       |             |
| Dial | ysis Services - Establi | sh/Construct                                                                                              | Exhibit # 7 |
|      | <u>Number</u>           | Applicant/Facility                                                                                        |             |
| 1.   | 151070 E                | USRC Pelham, LLC<br>d/b/a U.S. Renal Care Pelham Parkway Dialysis<br>(Bronx County)                       |             |
| 2.   | 151072 E                | USRC South Flushing, LLC<br>d/b/a U.S. Renal Care South Flushing Dialysis<br>(Queens County)              |             |
| 3.   | 152058 B                | Associates of Fulton County, LLC<br>d/b/a Gloversville Dialysis Center<br>(Fulton County)                 |             |
| 4.   | 152118 E                | DSI Dutchess Dialysis, Inc.<br>(Dutchess County)                                                          |             |
| 5.   | 152172 E                | Harriman Partners, LLC d/b/a Premier Dialysis Center (Orange County)                                      |             |
| Resi | dential Health Care I   | Facilities - Establish/Construct                                                                          | Exhibit # 8 |
|      | <u>Number</u>           | Applicant/Facility                                                                                        |             |
| 1.   | 151046 E                | Diamond Hill Operator, LLC<br>d/b/a Diamond Hill Nursing and Rehabilitation Center<br>(Rensselaer County) |             |
| 2.   | 151284 E                | Regeis Care Center<br>(Bronx County)                                                                      |             |
| 3.   | 152011 E                | Maximus 909 Operations, LLC d/b/a Briody Health Car<br>(Niagara County)                                   | e Facility  |