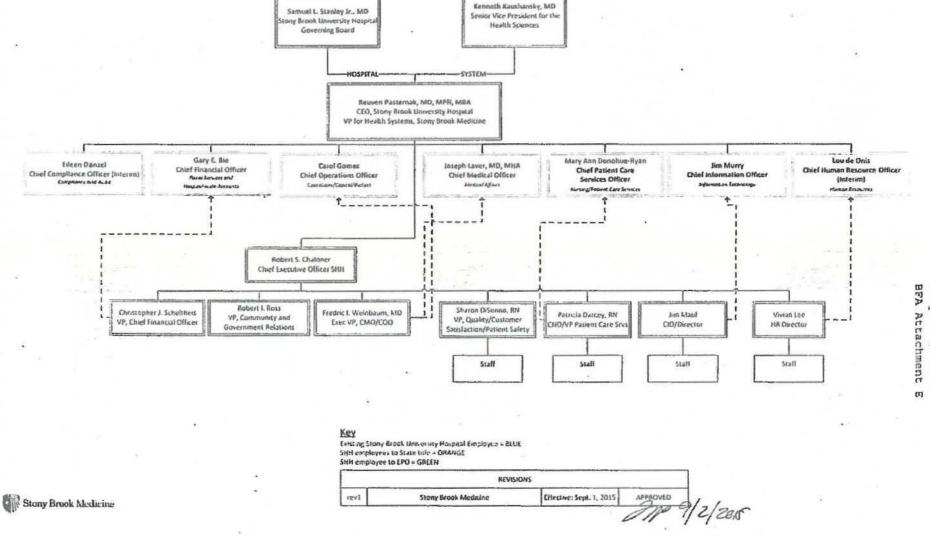

| 1          | (2.896,000)            | (15) |  |
| Temporarily restricted                                       | 866,565        |      |           | O          | Constant of the second | 0    |  |
| Permanently restricted                                       | 2,834,017      | -    | 1.        | 0          |                        | 0    |  |
| Total net assets (deficit)                                   | 20,731,187     |      | 234,000   | 1          | (2.896,000)            | (12) |  |
| Total Babilities and net assets (deficit)                    | \$ 105,952,148 | \$   | (966,000) | (1) 3      | 93.000                 | 0    |  |





Project #152083 BFA Attachment D (cont.

#### Stony Brook Medicine/University Hospital/Southampton Hospital Table of Organization September 2015



Project # 152083 BFA Attachment E

#### Project #152093 BFA Attachment A

#### ADIRONDACK MEDICAL CENTER d/b/s ADIRONDACK HEALTH AND SUBSIDIARY

#### Consolidated Balance Sheets

#### December 31, 2014 and 2013

| Assets                                                      |    | 2014       | 2013       |
|-------------------------------------------------------------|----|------------|------------|
| Current assets:                                             |    |            |            |
| Cash and cash equivalents                                   | \$ | 7,876,607  | 12,167,651 |
| Patient accounts receivable, net of estimated uncollectible |    |            |            |
| of \$2,848,701 in 2014 and \$3,124,774 in 2013              |    | 10,731,162 | 12,147,795 |
| Other receivab