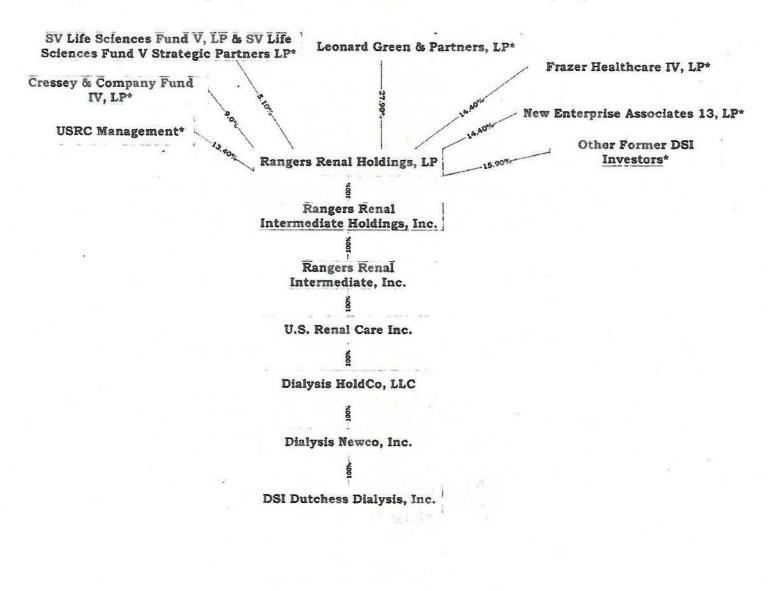

| 2.   | 151309 E                | The Rye ASC<br>(Westchester County)                                                                       |             |
|------|-------------------------|-----------------------------------------------------------------------------------------------------------|-------------|
| Diag | gnostic and Treatmen    | t Centers - Establish/Construct                                                                           | Exhibit # 6 |
|      | <u>Number</u>           | Applicant/Facility                                                                                        |             |
| 1.   | 152029 E                | FedCare<br>(New York County)                                                                              |             |
| 2.   | 152075 E                | First Medcare Primary Care Center<br>(Kings County)                                                       |             |
| Dial | ysis Services - Establi | sh/Construct                                                                                              | Exhibit # 7 |
|      | <u>Number</u>           | Applicant/Facility                                                                                        |             |
| 1.   | 151070 E                | USRC Pelham, LLC<br>d/b/a U.S. Renal Care Pelham Parkway Dialysis<br>(Bronx County)                       |             |
| 2.   | 151072 E                | USRC South Flushing, LLC<br>d/b/a U.S. Renal Care South Flushing Dialysis<br>(Queens County)              |             |
| 3.   | 152058 B                | Associates of Fulton County, LLC<br>d/b/a Gloversville Dialysis Center<br>(Fulton County)                 |             |
| 4.   | 152118 E                | DSI Dutchess Dialysis, Inc.<br>(Dutchess County)                                                          |             |
| 5.   | 152172 E                | Harriman Partners, LLC d/b/a Premier Dialysis Center (Orange County)                                      |             |
| Resi | dential Health Care I   | Facilities - Establish/Construct                                                                          | Exhibit # 8 |
|      | <u>Number</u>           | Applicant/Facility                                                                                        |             |
| 1.   | 151046 E                | Diamond Hill Operator, LLC<br>d/b/a Diamond Hill Nursing and Rehabilitation Center<br>(Rensselaer County) |             |
| 2.   | 151284 E                | Regeis Care Center<br>(Bronx County)                                                                      |             |
| 3.   | 152011 E                | Maximus 909 Operations, LLC d/b/a Briody Health Car<br>(Niagara County)                                   | e Facility  |